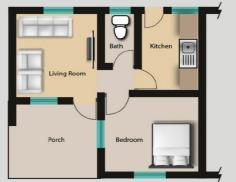

e and cost











An economically progressive city in the oil-rich Delta State Capital, Asaba offers a wealth of Amenities not easily found among other young state municipalities. The estate is a unique and affordable opportunity to own a property with great potential for value appreciation while proving a good home for your family. The estate is built with wide roads, street lights, running water, electricity, green recreational areas and shopping areas, Security is also provided with these well-managed facilities comprising 1, 2 and 3-bedroom terraced bungalows. Each home has a dedicated space for parking; allowing privacy for each family. The homes are built with great use of space, ensuring ventilationand a healthy lifestyle.





3 Bedroom Semi Detached Bungalow

₦ 10.75 million



Floor Plan