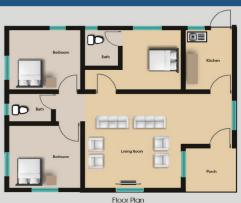

An economically progressive city in the oil-rich Delta State Capital, Asaba offers a wealth of Amenities not easily found among other young state municipalities. The estate is a unique and affordable opportunity to own a property with great potential for value appreciation while proving a good home for your family. The estate is built with wide roads, street lights, running water, electricity, green recreational areas and shopping areas, Security is also provided with these well-managed facilities comprising 1, 2 and 3-bedroom terraced bungalows. Each home has a dedicated space for parking; allowing privacy for each family. The homes are built with great use of space, ensuring ventilationand a healthy lifestyle.





3 Bedroom Semi Detached Bungalow

₦ 10.75 million



Floor Plan