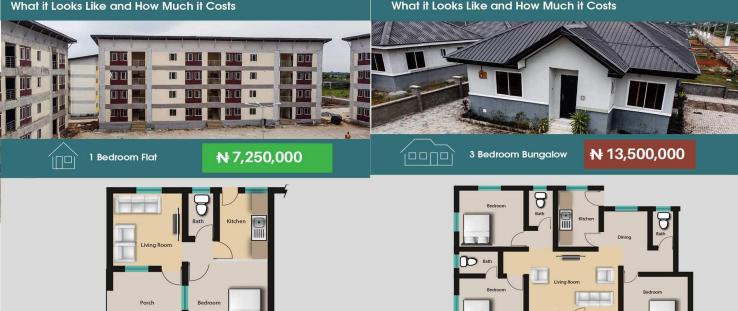

1 111 11 11 11

What it Looks Like and How Much it Costs

2 Bedroom Flat

1

IAM AA I

NN NN IS

UN NN

₦ 3,450,000 Studio Flat

52 III

WN 111 L

NA NH

№ 10,382,000

About New Makun City Estate, Ogun

The Family Homes Estate at new Makun City is located along Lagos- Ibadan express way which has earned its status as one of the busiest corridors in Western Africa. It is well laid out in a master plan and zoned to serve commercial, residential, hospitality, education and religious purposes. It is a 25-minute drive from old Lagos Toll Gate, 6-minute drive from the Redeemed Church Camp and 5-minute drive from Sagamu interchange.

#### What it Looks Like and How Much it Costs